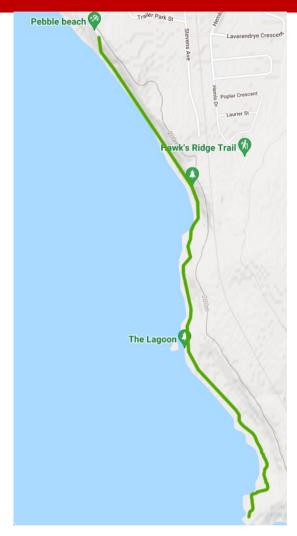

## Lagoon Trail —Advanced Level

This advanced level trail begins at Pebble Beach. Walk the full length of the beach to the Lagoon. This trail can also be accessed via the Water Treatment Plant Road until reaching the end and following a trail on the right at the end of the road.

Time to Walk: ~ 2 hours

**Length:** 6 kms return. This trail has an unstable surface.

Access/Parking: Pebble Beach parking lot.

Hiking the Lagoon Trail will add 7,800 steps to your day. Did you know that hiking can enhance your mental well-being and help relieve and prevent back pain? For more information on the benefits of hiking and spending time in nature, visit the Marathon Family Health Team's website at **mfht.org/stepoutside/** or **scan the QR code**. While you're there, discover other trails in the Marathon area for you to explore!