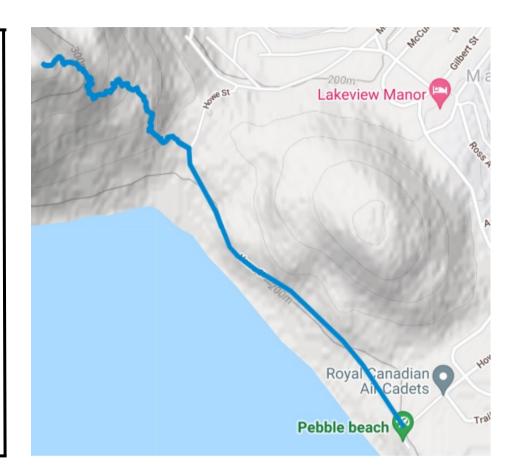

## Peninsula Hill — Advanced Level

This advanced level trail begins at the dead end near Pebble Beach and can be accessed by continuing down the dirt road to the trailhead.

Time to Walk: ~ 45 mins

**Length:** 4 kms return. This is a natural surface trail with some steep inclines and uneven ground.

Access: Pebble Beach dead end. Parking available at Pebble Beach.

Hiking Peninsula Hill will add 5,200 steps to your day. Did you know that hiking can improve your circulation, support your joints and prevent injury? For more information on the benefits of hiking and spending time in nature, visit the Marathon Family Health Team's website at **mfht.org/stepoutside/** or **scan the QR code**. While you're there, discover other trails in the Marathon area that you can explore!